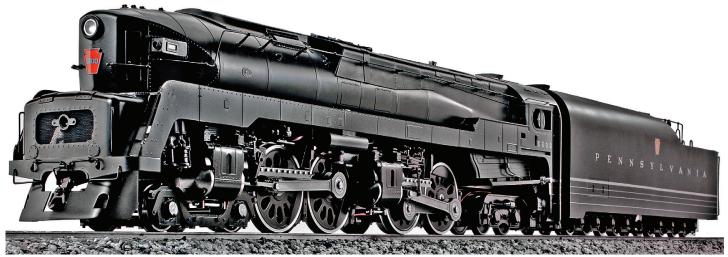

## PENNSYLVANIA 4-4-4-4 CLASS T1

The Pennsylvania Railroad's 4-4-4-4 Class T1 passenger locomotives were their last-built steam locomotives. They were not articulated, but were Duplex drive and had poppet valves. The first two, #6110 and #6111, were built by Baldwin in 1942. These locomotives were considered successful and could pull 16 cars at 100 MPH. They were also technically advanced and more efficient than previous designs. Later, 50 more of these were built in 1945-46 for a total of 52. Locomotives #5500 to #5524 were built by the Pennsylvania Railroad's Juniata Shops and #5525 to #5549 were built by Baldwin. The large tenders carried 38.6 tons of coal, 19,200 gallons of water and could travel between Harrisburg, Pennsylvania and Chicago, Illinois with only one stop. Wheel slip problems were later found to be controllable by more experienced engineers. The streamline design by Raymond Lowey was in later years the inspiration for the Baldwin Lima "Shark Nose" diesels.

## PENNSYLVANIA 4-4-4-4 CLASS T1

AL97-101 Pennsylvania T1

| ORDER INFORMATION |                                                  |
|-------------------|--------------------------------------------------|
| Sku               | Description                                      |
| AL97-101          | PENNSYLVANIA T1 4-4-4, Alcohol Fired, Live Steam |