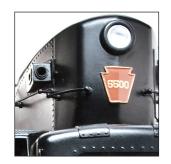

## PENNSYLVANIA 4-4-4-4 CLASS T1

The Pennsylvania Railroad's 4-4-4-4 Class T1 passenger locomotives were their last-built steam locomotives. They were not articulated, but were Duplex drive and had poppet valves. The first two, #6110 and #6111, were built by Baldwin in 1942. These locomotives were considered successful and could pull 16 cars at 100 MPH. They were also technically advanced and more efficient than previous designs. Later, 50 more of these were built in 1945-46 for a total of 52. Locomotives #5500 to #5524 were built by the Pennsylvania Railroad's Juniata Shops and #5525 to #5549 were built by Baldwin. The large tenders carried 38.6 tons of coal, 19,200 gallons of water and could travel between Harrisburg, Pennsylvania and Chicago, Illinois with only one stop. Wheel slip problems were later found to be controllable by more experienced engineers. The streamline design by Raymond Lowey was in later years the inspiration for the Baldwin Lima "Shark Nose" diesels.