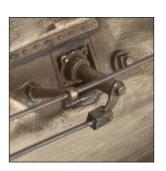

## PENNSYLVANIA 4-4-4-4 CLASS T1

The Pennsylvania Railroad's 4-4-4-4 Class T1 passenger locomotives were their last-built steam locomotives. They were not articulated, but were Duplex drive and had poppet valves. The first two, #6110 and #6111, were built by Baldwin in 1942. These locomotives were considered successful and could pull 16 cars at 100 MPH. They were also technically advanced and more efficient than previous designs. Later, 50 more of these were built in 1945-46 for a total of 52. Locomotives #5500 to #5524 were built by the Pennsylvania Railroad's Juniata Shops and #5525 to #5549 were built by Baldwin. The large tenders carried 38.6 tons of coal, 19,200 gallons of water and could travel between Harrisburg, Pennsylvania and Chicago, Illinois with only one stop. Wheel slip problems were later found to be controllable by more experienced engineers. The streamline design by Raymond Lowey was in later years the inspiration for the Baldwin Lima "Shark Nose" diesels.