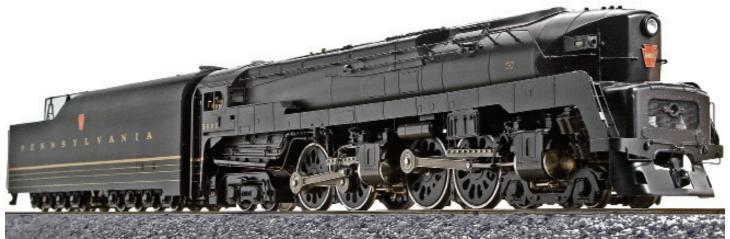

## PENNSYLVANIA 4-4-4-4 CLASS T1

The Pennsylvania Railroad's 4-4-4-4 Class T1 passenger locomotives were their last-built steam locomotives. They were not articulated, but were Duplex drive and had poppet valves. The first two, #6110 and #6111, were built by Baldwin in 1942. These locomotives were considered successful and could pull 16 cars at 100 MPH. They were also technically advanced and more efficient than previous designs. Later, 50 more of these were built in 1945-46 for a total of 52. Locomotives #5500 to #5524 were built by the Pennsylvania Railroad's Juniata Shops and #5525 to #5549 were built by Baldwin. The large tenders carried 38.6 tons of coal, 19,200 gallons of water and could travel between Harrisburg, Pennsylvania and Chicago, Illinois with only one stop. Wheel slip problems were later found to be controllable by more experienced engineers. The streamline design by Raymond Lowey was in later years the inspiration for the Baldwin Lima "Shark Nose" diesels.

## PENNSYLVANIA 4-4-4-4 CLASS T1

AL97-101 Pennsylvania T1

| ORDER INFORMATION |                                                  |
|-------------------|--------------------------------------------------|
| Sku               | Description                                      |
| AL97-101          | PENNSYLVANIA T1 4-4-4, Alcohol Fired, Live Steam |