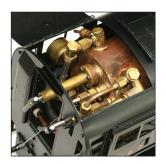

JH

| SPECIFICATIONS   |                           |
|------------------|---------------------------|
| Scale            | 1:32                      |
| Gauge            | 45 mm                     |
| Mini. radius     | 10 ft                     |
| Dimensions       | 47 x 4.25 x 6.23 in.      |
| Construction     | Brass & stainless steel   |
| Power            | Live steam, alcohol fired |
| Boiler           | Copper                    |
| Valve            | D-valve                   |
| Cylinder         | 4 Cylinders               |
| Working pressure | 60 psi                    |
| Features         | Safety valve              |
|                  | Pressure gauge            |
|                  | Water level gauge         |
|                  | Lubricator                |
|                  | Hand water pump           |
|                  | Axle water pump           |