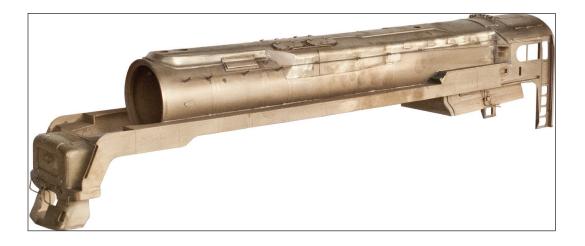

## PENNSYLVANIA 4-4-4-4 CLASS T1

The Pennsylvania Railroad's 4-4-4-4 Class T1 passenger locomotives were their last-built steam locomotives. They were not articulated, but were Duplex drive and had poppet valves. The first two, #6110 and #6111, were built by Baldwin in 1942. These locomotives were considered successful and could pull 16 cars at 100 MPH. They were also technically advanced and more efficient than previous designs. Later, 50 more of these were built in 1945-46 for a total of 52. Locomotives #5500 to #5524 were built by the Pennsylvania Railroad's Juniata Shops and #5525 to #5549 were built by Baldwin. The large tenders carried 38.6 tons of coal, 19,200 gallons of water and could travel between Harrisburg, Pennsylvania and Chicago, Illinois with only one stop. Wheel slip problems were later found to be controllable by more experienced engineers. The streamline design by Raymond Lowey was in later years the inspiration for the Baldwin Lima "Shark Nose" diesels.