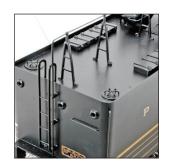

## PENNSYLVANIA 4-4-4-4 CLASS T1

The Pennsylvania Railroad's 4-4-4-4 Class T1 passenger locomotives were their last-built steam locomotives. They were not articulated, but were Duplex drive and had poppet valves. The first two, #6110 and #6111, were built by Baldwin in 1942. These locomotives were considered successful and could pull 16 cars at 100 MPH. They were also technically advanced and more efficient than previous designs. Later, 50 more of these were built in 1945-46 for a total of 52. Locomotives #5500 to #5524 were built by the Pennsylvania Railroad's Juniata Shops and #5525 to #5549 were built by Baldwin. The large tenders carried 38.6 tons of coal, 19,200 gallons of water and could travel between Harrisburg, Pennsylvania and Chicago, Illinois with only one stop. Wheel slip problems were later found to be controllable by more experienced engineers. The streamline design by Raymond Lowey was in later years the inspiration for the Baldwin Lima "Shark Nose" diesels.